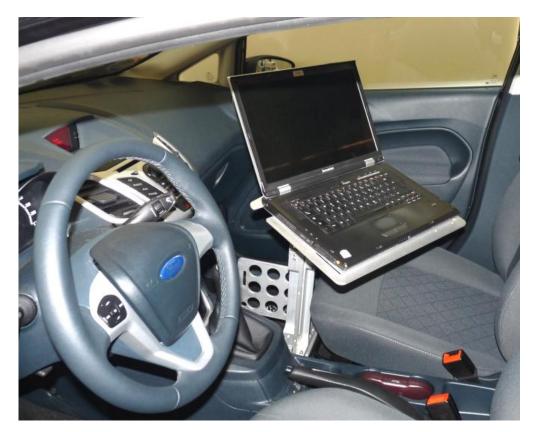

## Laptop stand for vehicles

universal mounting of laptop, accessories an sensors into vehicles for road tests

- Universal, fast mounting: Adapter plate clamped to seat rails of the vehicle
- Air-bag safe design: Build in swivel point
- Mounting plate for additional devices
- Mounting socket for sensors with adjustment and spirit level "eye" for horizontal adjustment

## P-Z001.00 Laptop stand

This universal laptop stand is designed for a safe, stable and quick installation into vehicles to be used for road tests.

The fixing to the vehicle chassis is done by a universal adapter plate which is clamped to the end of the vehicle's seat rails (passenger seat).

Additional devices can be mounted to the stand Therefore the device has

- Vertical mounting plate for additional devices
- Adjustable sensor socket: A build in "liquid eye" (spirit level) allows the horizontal adjustment