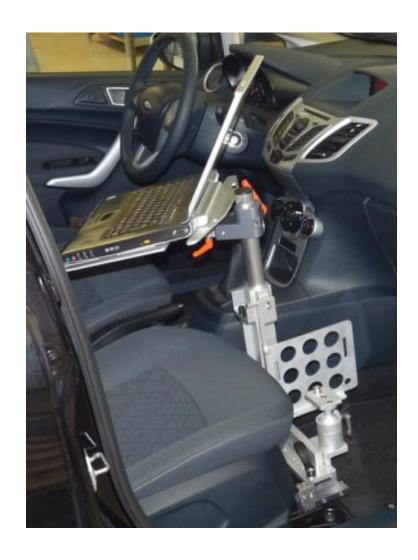

## Laptop stand for vehicles

universal mounting of laptop, accessories an sensors into vehicles for road tests

- Universal, fast mounting: Adapter plate clamped to seat rails of the vehicle
- Air-bag safe design: Build in swivel point
- Mounting plate for additional devices
- Mounting socket for sensors with adjustment and spirit level "eye" for horizontal adjustment

## P-Z001.00 Laptop stand

This universal laptop stand is designed for a safe, stable and quick installation into vehicles to be used for road tests.

The fixing to the vehicle chassis is done by a universal adapter plate which is clamped to the end of the vehicle's seat rails (passenger seat).

This proven design is used and well established at other applications like robot driver mounting, actuator mounting, sensor system mounting.

The stand has an integrated swivel point with a defined break out force. This ensures that in case of an air bag explosion the upper part with the laptop will follow the air bag and will be knocked to the seat.

Additional devices can be mounted to the stand Therefore the device has

- Vertical mounting plate for additional devices
- Adjustable sensor socket: A build in "liquid eye" (spirit level) allows the horizontal adjustment