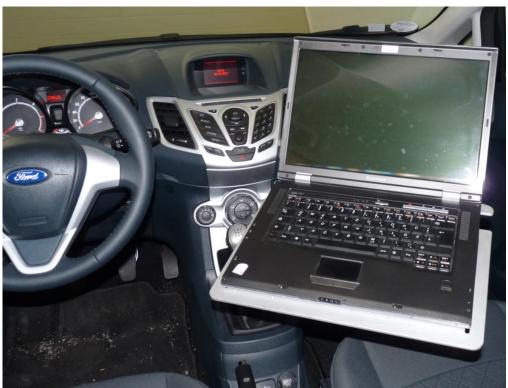

## Laptop stand for vehicles

universal mounting of laptop, accessories an sensors into vehicles for road tests

- Universal, fast mounting: Adapter plate clamped to seat rails of the vehicle
- Air-bag safe design: Build in swivel point
- Mounting plate for additional devices
- Mounting socket for sensors with adjustment and spirit level "eye" for horizontal adjustment

## P-Z001.00 Laptop stand

This universal laptop stand is designed for a safe, stable and quick installation into vehicles to be used for road tests.

The fixing to the vehicle chassis is done by a universal adapter plate which is clamped to the end of the vehicle's seat rails (passenger seat).