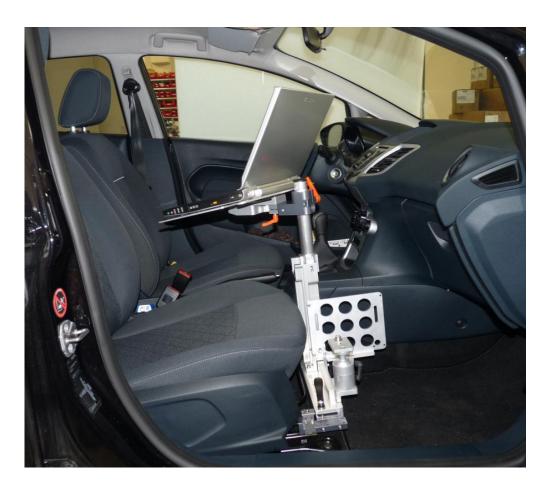

## Laptop stand for vehicles

universal mounting of laptop, accessories an sensors into vehicles for road tests

- Universal, fast mounting: Adapter plate clamped to seat rails of the vehicle
- Air-bag safe design: Build in swivel point
- Mounting plate for additional devices
- Mounting socket for sensors with adjustment and spirit level "eye" for horizontal adjustment

## P-Z001.00 Laptop stand

This universal laptop stand is designed for a safe, stable and quick installation into vehicles to be used for road tests.

The fixing to the vehicle chassis is done by a universal adapter plate which is clamped to the end of the vehicle's seat rails (passenger seat).

This proven design is used and well established at other applications like robot driver mounting, actuator mounting, sensor system mounting.

The stand has an integrated swivel point with a defined break out force. This ensures that in case of an air bag explosion the upper part with the laptop will follow the air bag and will be knocked to the seat.

Additional devices can be mounted to the stand Therefore the device has

- Vertical mounting plate for additional devices
- Adjustable sensor socket: A build in "liquid eye" (spirit level) allows the horizontal adjustment